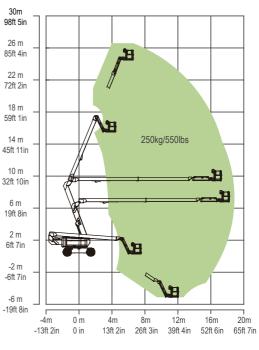

Range of Motion ZA80J

ZOOMLION ACCESS reserves the right to make specification and/or equipment changes without prior notification. Product specifications are updated to January, 2023.