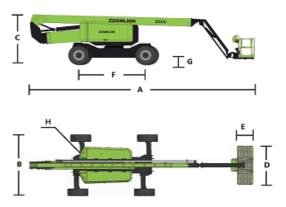

## MAIN SPECS OF ARTICULATING BOOM LIFT ZA80J

Comply with CE/ANSI/CSA Standard

| Model                     |                                       | ZA80J    |  |
|---------------------------|---------------------------------------|----------|--|
|                           | Imperial                              | Metric   |  |
|                           | Size                                  |          |  |
| Work Height               | 86ft 1in                              | 26.23m   |  |
| Platform Height           | 79ft 6in                              | 24.23m   |  |
| Horizontal Outreach       | 62ft                                  | 18.9m    |  |
| Up and Over Height        | 30ft 6in                              | 9.29m    |  |
| A - Stowed Length         | 36ft 12in                             | 11.27m   |  |
| B - Stowed Width          | 8ft 2in                               | 2.49m    |  |
| C - Stowed Height         | 9ft 3in                               | 2.82m    |  |
| D - Platform Length       | 8ft                                   | 2.44m    |  |
| E - Platform Width        | 2ft12in                               | 0.91m    |  |
| F - Wheelbase             | 10ft                                  | 3.05m    |  |
| G - Ground Clearance      | 1ft 5in                               | 0.42m    |  |
|                           | Performance                           |          |  |
| Platform Capacity         | 550 lb                                | 250kg    |  |
| Drive Speed               | 3.11 mph                              | 5.0km/h  |  |
| Gradeability              | 45%(24°)                              |          |  |
| Axles Oscillation         | 8in                                   | 0.2m     |  |
| Turning Radius (Inside)   | 10ft 4in                              | 3.144m   |  |
| Turning Radius (Outside)  | 21ft 3in                              | 6.48m    |  |
| Turntable Swing           | 360° continuous<br>±90°               |          |  |
| Platform Rotation         |                                       |          |  |
| H-Tail Swing              | 3ft 4in                               | 1.022m   |  |
| Max. Working Slope        |                                       | 4°       |  |
| Max. Wind Speed           | 28mph                                 | 12.5m/s  |  |
|                           | Power                                 |          |  |
| Diesel Engine             | Cummins QSF2.8<br>Kubota V2607 (EU V) |          |  |
| Fuel Tank Capacity        | 39.6 (us gal)                         | 150L     |  |
| Auxiliary Power           | 12V<br>12V                            |          |  |
| Control Voltage           |                                       |          |  |
| Hydraulic System Capacity | 63.4 (us gal)                         | 240L     |  |
| Hydraulic Tank Capacity   | 47.6 (us gal)                         | 180L     |  |
|                           | Tire                                  |          |  |
| Туре                      | 15-625 Foam-filled Tires              |          |  |
|                           | Weight                                |          |  |
| Gross                     | 39992 lb                              | 18140kg  |  |
| 2.225                     | 5555210                               | 101-1016 |  |